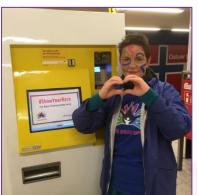

## **Social Media Hand in Hand** with Real Life Action

## Setz dein Zeichen 2019

Allianz Chronischer Seltener Erkrankungen (ACHSE) e.V. \*\*\* 28. Oktober 2018 - ©

SETZ DEIN ZEICHEN FÜR DIE SELTENEN #ShowYourRare: Hilf uns, die Waisen der Medizin und ihre Anliegen bekannter zu machen. Sag uns, was dich beweigt per Foto oder Video und beteilige dich so an der weltweiten Aktion zum Tag der Seltenen Erkrankungen am 28. Februar 2019. Wir sammeln alle Botschaften ab jetzt und veröffentlichen sie ab 01. Februar 2019 und in likke, teitt uss. #gemeinsamstark #waisendermedizin #selteneerkrankungen #rarediseaseday #tagderselteneerkrankungen #TDSE2019 #RDD2019 #setzdeinzeichen #ShowYourRare #ACHSE #eblishtlichtit