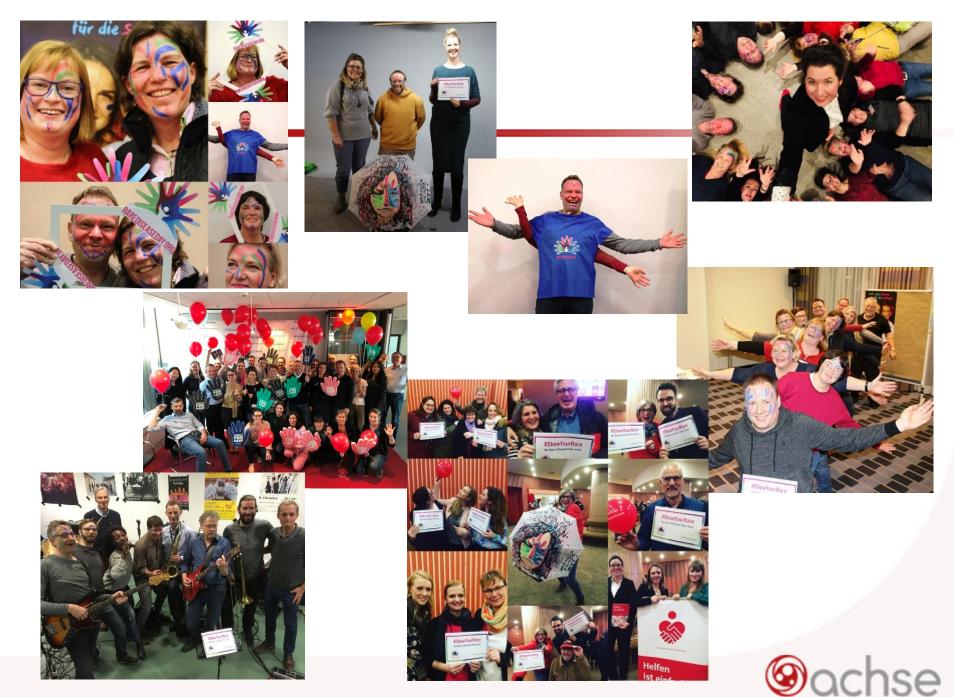

## Setz dein Zeichen 2019

Allianz Chronischer Seltener Erkrankungen (ACHSE) e.V. \*\*\* 28. Oktober 2018 - ©

SETZ DEIN ZEICHEN FÜR DIE SELTENEN #ShowYourRare: Hilf uns, die Waisen der Medizin und ihre Anliegen bekannter zu machen. Sag uns, was dich beweigt per Foto oder Video und beteilige dich so an der weltweiten Aktion zum Tag der Seltenen Erkrankungen am 28. Februar 2019. Wir sammeln alle Botschaften ab jetzt und veröffentlichen sie ab 01. Februar 2019 und in likke, teitt uss. #gemeinsamstark #waisendermedizin #selteneerkrankungen #rarediseaseday #tagderselteneerkrankungen #TDSE2019 #RDD2019 #setzdeinzeichen #ShowYourRare #ACHSE #eblishtlichtit