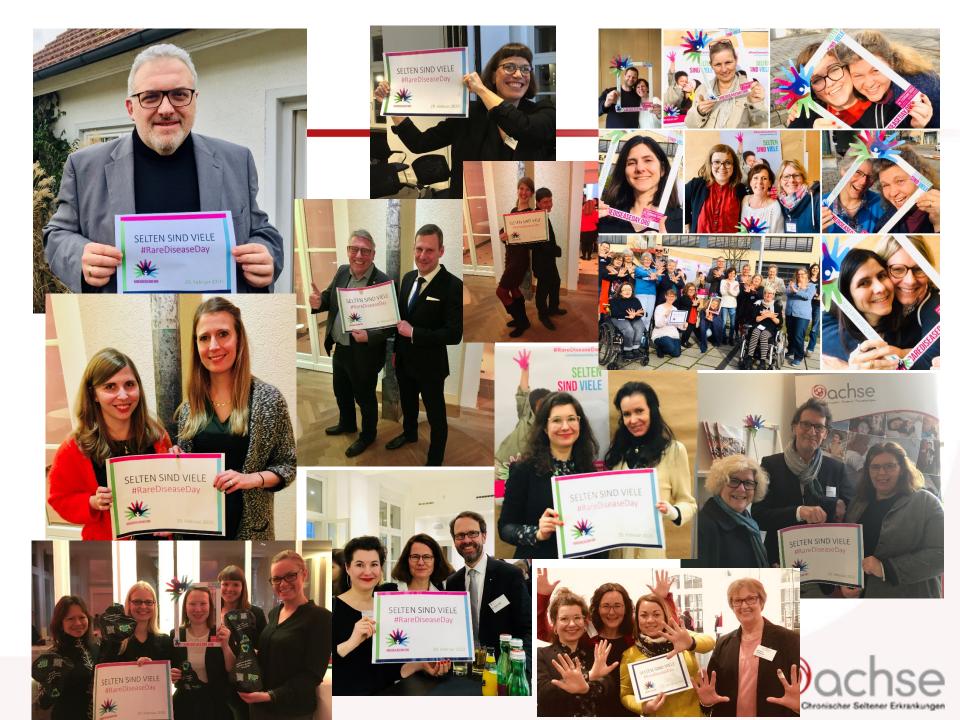

## **Social Media Hand in Hand** with Real Life Action

## Setz dein Zeichen 2019

Allianz Chronischer Seltener Erkrankungen (ACHSE) e.V. \*\*\* 28. Oktober 2018 - ©

SETZ DEIN ZEICHEN FÜR DIE SELTENEN #ShowYourRare: Hilf uns, die Waisen der Medizin und ihre Anliegen bekannter zu machen. Sag uns, was dich beweigt per Foto oder Video und beteilige dich so an der weltweiten Aktion zum Tag der Seltenen Erkrankungen am 28. Februar 2019. Wir sammeln alle Botschaften ab jetzt und veröffentlichen sie ab 01. Februar 2019 und in likke, teitt uss. #gemeinsamstark #waisendermedizin #selteneerkrankungen #rarediseaseday #tagderselteneerkrankungen #TDSE2019 #RDD2019 #setzdeinzeichen #ShowYourRare #ACHSE #eblishtlichtit

### **Rare are many – SELTEN SIND VIELE**

Allianz Chronischer Seltener Erkrankungen

**Jul – Oct:** preparation ideas and possible content to support local activities

**Nov – Jan:** Save the date (100 days until RDD), acquisition of influencers and supporters, preparing website, advertising within network maybe sharing ideas..., prepare examples

Jan: start advertising content of own campaign

Feb: official call to action

- Prepare a clear and simple call to action
- Try to involve influencers and multipliers
- not only post or share but thank in comments and comment yourselves
- Check beforehand who will be able to support you in February, find reliable persons who you can share your account with
- Have a plan if possible