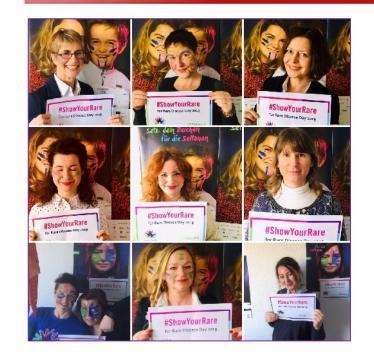

## **Social Media Hand in Hand** with Real Life Action

## Setz dein Zeichen 2019

Allianz Chronischer Seltener Erkrankungen (ACHSE) e.V. \*\*\* 28. Oktober 2018 - ©

SETZ DEIN ZEICHEN FÜR DIE SELTENEN #ShowYourRare: Hilf uns, die Waisen der Medizin und ihre Anliegen bekannter zu machen. Sag uns, was dich beweigt per Foto oder Video und beteilige dich so an der weltweiten Aktion zum Tag der Seltenen Erkrankungen am 28. Februar 2019. Wir sammeln alle Botschaften ab jetzt und veröffentlichen sie ab 01. Februar 2019 und in likke, teitt uss. #gemeinsamstark #waisendermedizin #selteneerkrankungen #rarediseaseday #tagderselteneerkrankungen #TDSE2019 #RDD2019 #setzdeinzeichen #ShowYourRare #ACHSE #eblishtlichtit