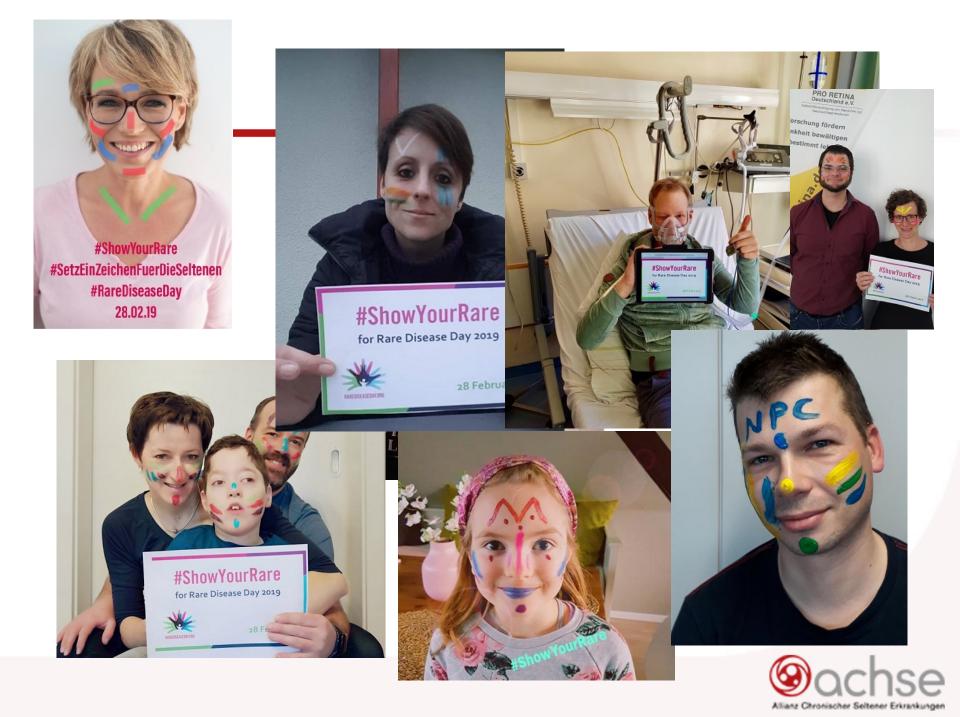

## Setz dein Zeichen 2019

Allianz Chronischer Seltener Erkrankungen (ACHSE) e.V. \*\*\* 28. Oktober 2018 - ©

SETZ DEIN ZEICHEN FÜR DIE SELTENEN #ShowYourRare: Hilf uns, die Waisen der Medizin und ihre Anliegen bekannter zu machen. Sag uns, was dich beweigt per Foto oder Video und beteilige dich so an der weltweiten Aktion zum Tag der Seltenen Erkrankungen am 28. Februar 2019. Wir sammeln alle Botschaften ab jetzt und veröffentlichen sie ab 01. Februar 2019 und in likke, teitt uss. #gemeinsamstark #waisendermedizin #selteneerkrankungen #rarediseaseday #tagderselteneerkrankungen #TDSE2019 #RDD2019 #setzdeinzeichen #ShowYourRare #ACHSE #eblishtlichtit