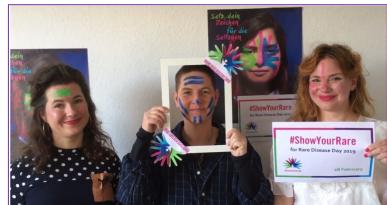

## **Social Media Hand in Hand** with Real Life Action

## Setz dein Zeichen 2019

Allianz Chronischer Seltener Erkrankungen (ACHSE) e.V. \*\*\* 28. Oktober 2018 - ©

SETZ DEIN ZEICHEN FÜR DIE SELTENEN #ShowYourRare: Hilf uns, die Waisen der Medizin und ihre Anliegen bekannter zu machen. Sag uns, was dich beweigt per Foto oder Video und beteilige dich so an der weltweiten Aktion zum Tag der Seltenen Erkrankungen am 28. Februar 2019. Wir sammeln alle Botschaften ab jetzt und veröffentlichen sie ab 01. Februar 2019 und in likke, teitt uss. #gemeinsamstark #waisendermedizin #selteneerkrankungen #rarediseaseday #tagderselteneerkrankungen #TDSE2019 #RDD2019 #setzdeinzeichen #ShowYourRare #ACHSE #eblishtlichtit